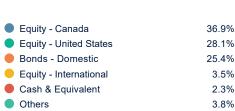

#### Portfolio Allocations

Asset Allocations

Fund

Benchmark

2.4

17.0

8.7

2.4