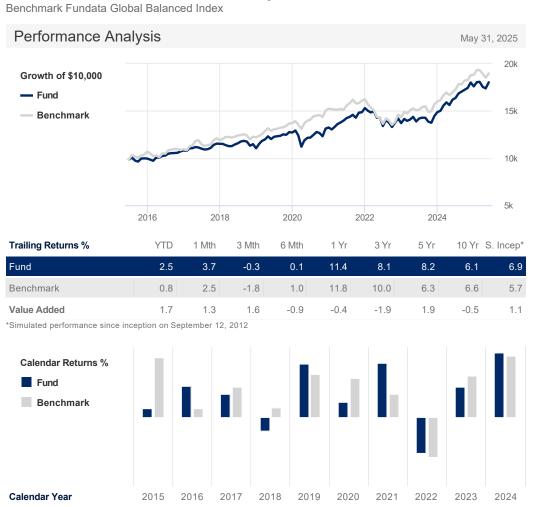

The chart above shows the volatility level of the fund (based on standard deviation of the fund's total returns since inception).